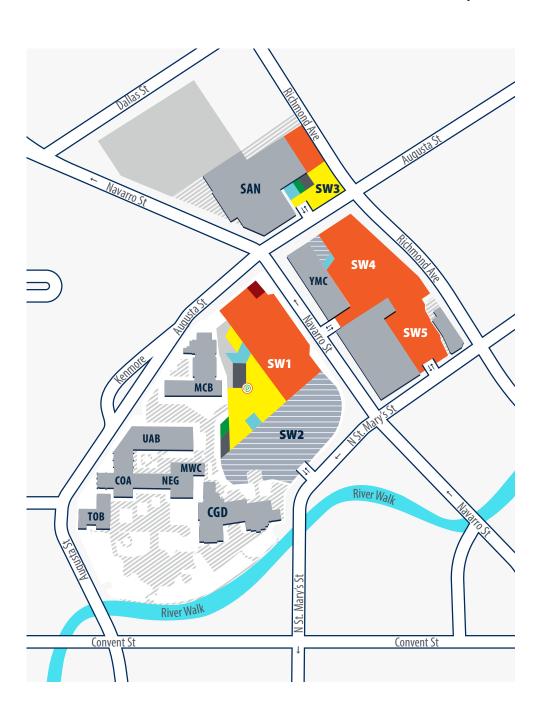

## UTSA SOUTHWEST

300 Augusta St. San Antonio, TX 78205

- COMMUTER C PARKING
- ADA/ACCESSIBLE PARKING
- EMPLOYEE A PARKING
- EMPLOYEE B PARKING
- RESERVED PARKING
- HOURLY PARKING PARKMOBILE
- UNIVERSITY VEHICLE PARKING
- CLUB GIRAUD/GEMINI INK PARKING

### **BUILDINGS**

#### MCB **McAllister Ceramics Building** UAB **Urschel Administration Building** MWC McNutt Welcome Center NEG **Negley Building** COA **Coates Chapel TOB Tobin Building** SAN Santikos Building Club Giraud CGD **YMC** YMCA Building

#### **SOUTHWEST CAMPUS PARKING**

| SW1    | Southwest Lot 1 |
|--------|-----------------|
| 3 VV I | Journmest For 1 |
| SW2    | Southwest Lot 2 |
| SW3    | Southwest Lot 3 |
| SW4    | Southwest Lot 4 |
| SW5    | Southwest Lot 5 |